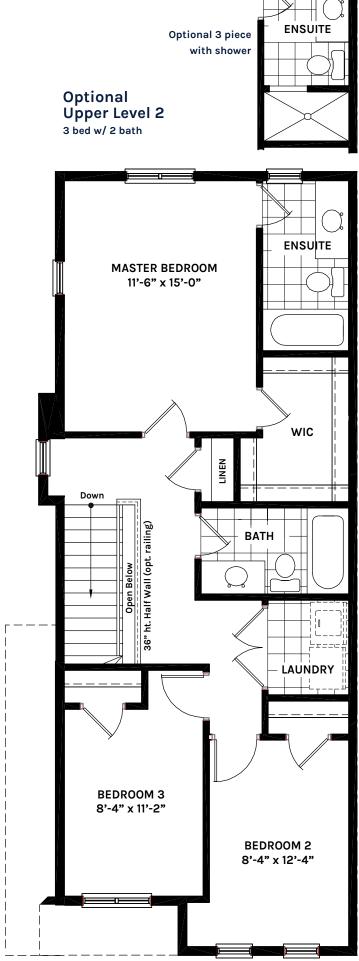

(Windows layout to reflect selected Unit)

Upper Level 1 3 bed w/1 bath (ensuite privilege)

Optional

(Windows layout to reflect selected Unit)

**DISCLAIMER**: February 1<sup>st</sup>, 2021. Illustrations are artist's concepts. Dimensions, specifications, layouts window sizes and materials are approximate only and are subject to change as provided in the Agreement of Purchase & Sale. Square footage varies according to architectural elevation. Plans may be reversed. Interior and/or exterior steps may vary due to grading. E. & O.E.