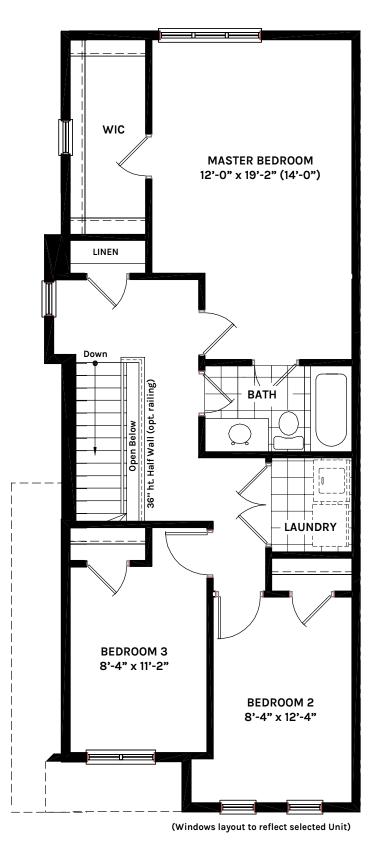

(Windows layout to reflect selected Unit)

Upper Level 1 3 bed w/1 bath (ensuite privilege)

Optional

(Windows layout to reflect selected Unit)

**DISCLAIMER**: February 1<sup>st</sup>, 2021. Illustrations are artist's concepts. Dimensions, specifications, layouts window sizes and materials are approximate only and are subject to change as provided in the Agreement of Purchase & Sale. Square footage varies according to architectural elevation. Plans may be reversed. Interior and/or exterior steps may vary due to grading. E. & O.E.