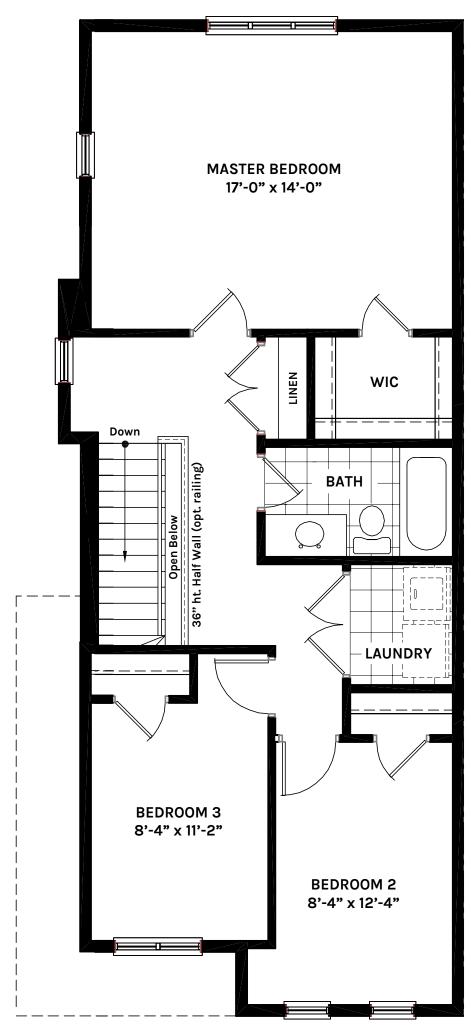

(Windows layout to reflect selected Unit)

Upper Level 1 3 bed w/1 bath (ensuite privilege)

Optional

(Windows layout to reflect selected Unit)

**DISCLAIMER**: February 1<sup>st</sup>, 2021. Illustrations are artist's concepts. Dimensions, specifications, layouts window sizes and materials are approximate only and are subject to change as provided in the Agreement of Purchase & Sale. Square footage varies according to architectural elevation. Plans may be reversed. Interior and/or exterior steps may vary due to grading. E. & O.E.